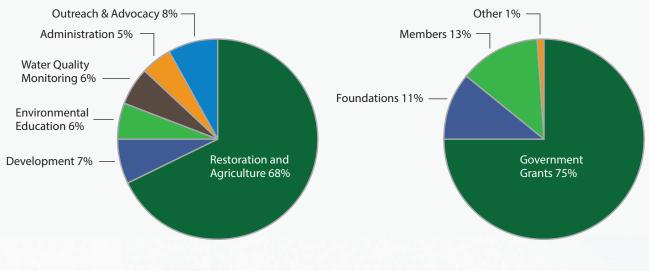

Together, we will prevail and clean these rivers. Thank you for your support.

Isabel J. Hardesty Executive Director

Cover photo and this photo by Connor Liu

2020 EXPENSES

2020 REVENUE

The ShoreRivers organizational budget was \$3.9 million in 2020. The operating budget was \$1.7 million.