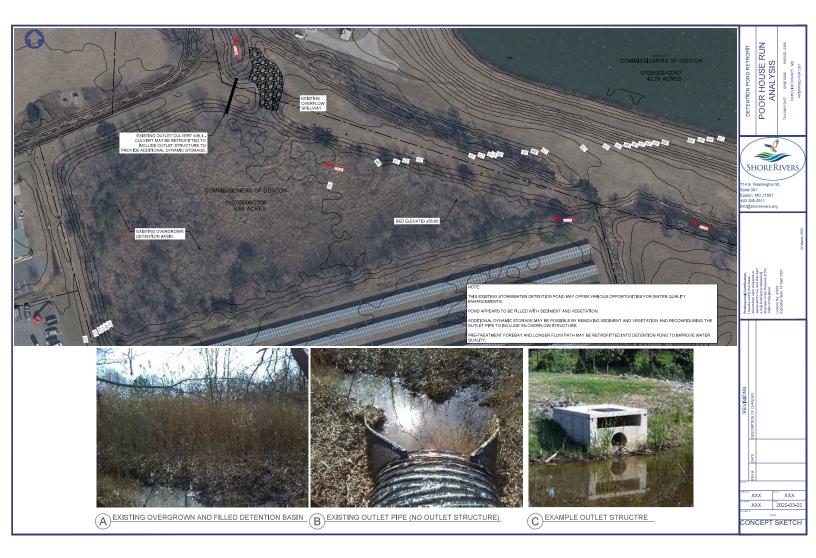

u>NCOPUEIDESE</u> 1. LARGE, CR-SITE WOODY DEBRIS MATERAL LIKE TREE STUMPS SHALL BE PLACED AND ANCHORED INTO E. 1. SPOUND OH-SITE, IF MATERIAL CANNOT BE POUND ON-SITE, OFF-SITE DEBRIS MAY BE USED IF INSPECTE BROWLERG RC OXISTRUCTION MANAGER.

E Incluit de la fait han lanc. Carlotti se nordio tel de dans contrat la carlotti puberta to no carlotti nu constructione enventacióne matrixa de la constructione de la constructione de dans contration constructione de la constructione matrixa de la constructione de la constructione de dans contratione de la constructione de la constructione matrixa de la constructione matrixa de la constructione provestava una de la constructione provestava una de la constructione provestava una de la constructione provestava una de la constructione de la co