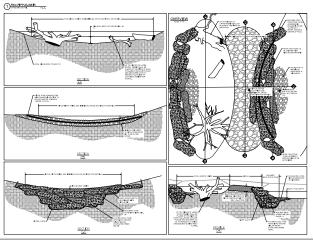

## RSC RIFFLE WER INSTALLATION

DESCRIPTION RSC RIFFLE-WEIRS ARE TO BE DESIGNED AND CONSTRU-STREAM FLOW FROM POOLS TO THE NEXT WEIR IN A CON-

<u>NCOPUEIDESE</u> 1. LARGE, CR-SITE WOODY DEBRIS MATERAL LIKE TREE STUMPS SHALL BE PLACED AND ANCHORED INTO E. 1. SPOUND OH-SITE, IF MATERIAL CANNOT BE POUND ON-SITE, OFF-SITE DEBRIS MAY BE USED IF INSPECTE BROWLERG RC OXISTRUCTION MANAGER.

E Incluit de la fait han lanc. Carlotti se nordio tel de dans contrat la carlotti puberta to no carlotti nu constructione enventacióne matrixa de la constructione de la constructione de dans contration constructione de la constructione matrixa de la constructione de la constructione de dans contratione de la constructione de la constructione matrixa de la constructione matrixa de la constructione provestava una de la constructione provestava una de la constructione provestava una de la constructione provestava una de la constructione de la co