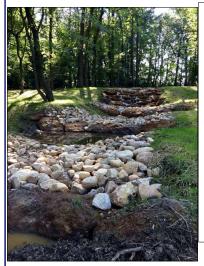

## RSC RIFFLE WER INSTALLATION

DESCRIPTION RSC RIFFLE-WEIRS ARE TO BE DESIGNED AND CONSTRU-STREAM FLOW FROM POOLS TO THE NEXT WEIR IN A CON-

<u>NCOPUEIDESE</u> 1. LARGE, CR-SITE WOODY DEBRIS MATERAL LIKE TREE STUMPS SHALL BE PLACED AND ANCHORED INTO E. 1. SPOUND OH-SITE, IF MATERIAL CANNOT BE POUND ON-SITE, OFF-SITE DEBRIS MAY BE USED IF INSPECTE BROWLERG RC OXISTRUCTION MANAGER.