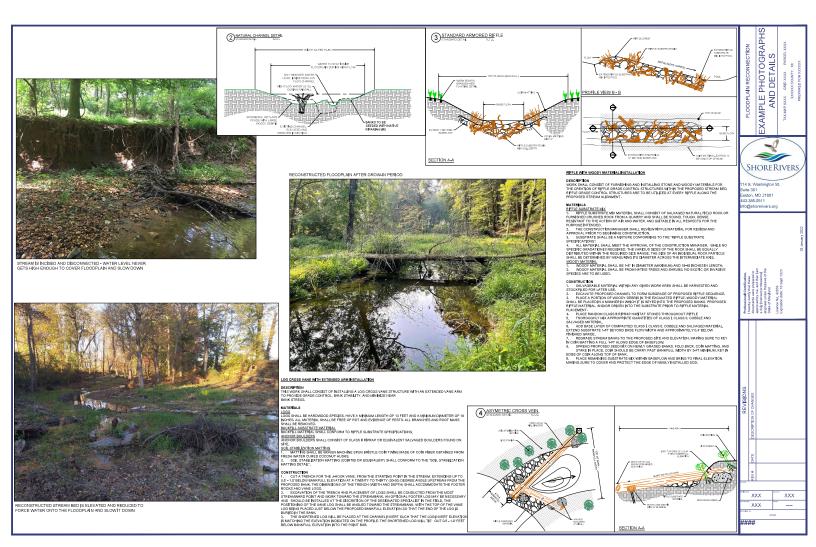

## RSC RIFFLE WER INSTALLATION

DESCRIPTION RSC RIFFLE-WEIRS ARE TO BE DESIGNED AND CONSTRU-STREAM FLOW FROM POOLS TO THE NEXT WEIR IN A CON-

<u>NCOPUEIDESE</u> 1. LARGE, CR-SITE WOODY DEBRIS MATERAL LIKE TREE STUMPS SHALL BE PLACED AND ANCHORED INTO E. 1. SPOUND OH-SITE, IF MATERIAL CANNOT BE POUND ON-SITE, OFF-SITE DEBRIS MAY BE USED IF INSPECTE BROWLERG RC OXISTRUCTION MANAGER.